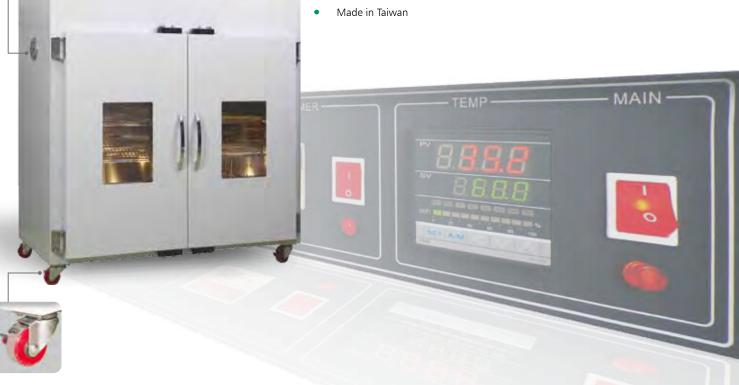

## **Large Force Convection Oven—Double door**

8 2 g

- Ovens are used for many applications as baking, drying, conditioning, sterilizing, electroplate, plastic, chemical industry, printing, hard ware, pharmacy, tea fired, bake industry....etc
- Inner case is SUS 304 and outside body is powder painting .
- Tempered Safety Glass Window to see inside without door opening
- Install double over temperature protection.
- All models are with fan assisted air circulation, air vent on both side t
- Brake wheels, easy to move
- Silent fan motor

## **S**pecifications

| Model No.                    | DK-1000                                    | DK-1200              | DK-1400              | DK-1800               |
|------------------------------|--------------------------------------------|----------------------|----------------------|-----------------------|
| Temp. Range                  | 40°C~200°C (250°C)                         |                      |                      |                       |
| Temp. Accuracy               | ±1℃                                        |                      |                      |                       |
| Temp. Control                | PID                                        |                      |                      |                       |
| Temp. Display                | LED                                        |                      |                      |                       |
| Temp. Sensor                 | Thermo couple K type                       |                      |                      |                       |
| Keep Warm                    | Mineral wool / Glass wool                  |                      |                      |                       |
| Safety Device                | EGO ( Double over temperature protection ) |                      |                      |                       |
| Volume                       | 600 L                                      | 720 L                | 1008 L               | 2160 L                |
| Timer                        | 99 h / 59 min                              |                      |                      |                       |
| Self                         | 4 (Adjustable)                             |                      |                      |                       |
| Power Voltage                | 220V 50/60Hz 1PH                           |                      | 220V 50/60Hz 3PH     |                       |
| Inside Dimension<br>(WxDxH)  | 1000 x 600 x 1000 mm                       | 1200 x 600 x 1000 mm | 1400 x 600 x 1200 mm | 1800 x 1000 x 1200 mm |
| Outside Dimension<br>(WxDxH) | 1250 x 750 x 1580 mm                       | 1450 x 750 x 1580 mm | 1650 x 750 x 1820 mm | 2000 x 1200 x 1980 mm |