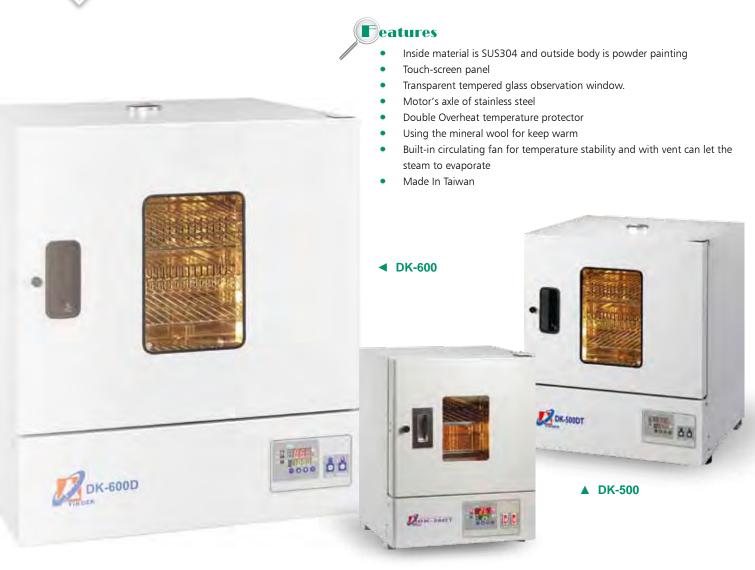

## **Forced Convection Oven**

**C-13** 

## **S**pecifications

| Model No.                   | DK-30D/DK-30DT                                        | DK-500D/DK-500DT   | DK-600D/DK-600DT   |
|-----------------------------|-------------------------------------------------------|--------------------|--------------------|
| Temp. Range                 | Ambient +5°C~210°C                                    |                    |                    |
| Temp. Accuracy              | ±1°C                                                  |                    |                    |
| Temp. Control               | PID                                                   |                    |                    |
| Temp. Display               | LED digital display                                   |                    |                    |
| Temp. Sensor                | K-TYPE                                                |                    |                    |
| Heater                      | 500 W                                                 | 1200 W             | 1600 W             |
| Volume                      | 30 L                                                  | 80 L               | 150 L              |
| Timer                       | D series are without Timer / DK series are with timer |                    |                    |
| Shelf (Adjustable)          | 2                                                     |                    |                    |
| Inside Dimension<br>(WxDxH) | 330 x 300 x 310 mm                                    | 500 x 400 x 400 mm | 600 x 500 x 500 mm |
| Ouside Dimension<br>(WxDxH) | 430 x 395 x 570 mm                                    | 600 x 510 x 720 mm | 700 x 660 x 820 mm |
| Weight                      | 22 kg                                                 | 47 kg              | 73 kg              |