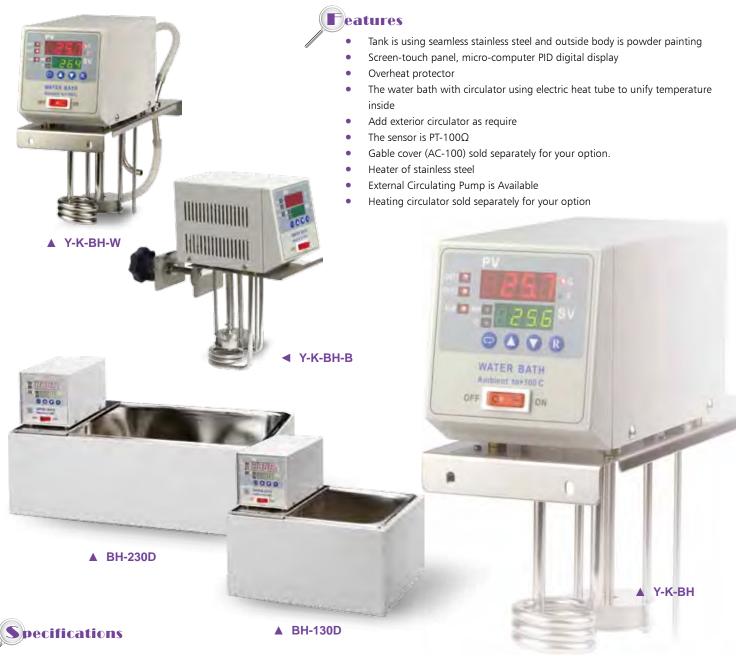

## **Circulating Water Bath**

| Model No.    | Temp.<br>Range        | Temp.<br>Accuracy | Temp.<br>Control | Temp.<br>Display | Volume                                 | Inside Dimension<br>(WxDxH) | Ouside Dimension<br>(WxDxH) | Weight |
|--------------|-----------------------|-------------------|------------------|------------------|----------------------------------------|-----------------------------|-----------------------------|--------|
| BH-130D      | Ambient<br>+5°C~100°C | ±0.1℃             | PID Control      | LED              | 10 L                                   | 295 x 235 x 150             | 340 x 280 x 310             | 7 kg   |
| BH-230D      |                       |                   |                  |                  | 20 L                                   | 495 x 295 x 150             | 540 x 340 x 310             | 9 kg   |
| Y-K-BH-130   |                       |                   |                  |                  | BH-130D Standard heating controller    |                             |                             |        |
| Y-K-BH-230   |                       |                   |                  |                  | BH-230D Standard heating controller    |                             |                             |        |
| Y-K-BH-W-130 |                       |                   |                  |                  | BH-130D Exterior circulator controller |                             |                             |        |
| Y-K-BH-W-230 |                       |                   |                  |                  | BH-230D Exterior circulator controller |                             |                             |        |
| Y-K-BH-T-130 |                       |                   |                  |                  | BH-130D with Timer                     |                             |                             |        |
| Y-K-BH-T-230 |                       |                   |                  |                  | BH-230D with Timer                     |                             |                             |        |
| Y-K-BH-F-130 |                       |                   |                  |                  | BH-130D with Water level protector     |                             |                             |        |
| Y-K-BH-F-230 |                       |                   |                  |                  | BH-230D with Water level protector     |                             |                             |        |
| Ү-К-ВН-В     |                       |                   |                  |                  | Will apply fo                          | or all models               |                             |        |