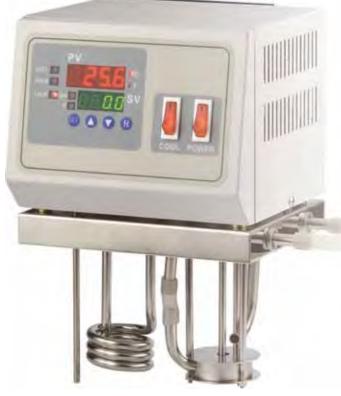

## **F**eatures

- Circulator to unify temprature inside
- Accurate temperature control with protector
- PID controlled speed and temperature with LED digital display
- Compressor will be delayed to start working if power cut
- Using environmental protection cold-media R134a
- Made with SUS 304 stainless steel body with powder coating
- Pump of pressurize sold separately for your option
- Fitted with device for exterior circulator and drainage stopcock for easy cleaning
- Sensor is using PT-100
- BL-720D series have wheels can move easily

▲ Y-K-BL

▲ BL-720D

Power Voltage: 110V/220V 50Hz/60Hz