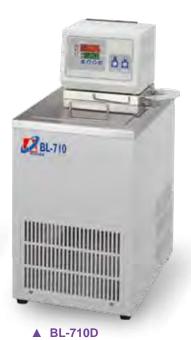

## **F**eatures

- Circulator to unify temprature inside
- Accurate temperature control with protector
- PID controlled speed and temperature with LED digital display
- Compressor will be delayed to start working if power cut
- Using environmental protection cold-media R134a
- Made with SUS 304 stainless steel body with powder coating
- Pump of pressurize sold separately for your option
- Fitted with device for exterior circulator and drainage stopcock for easy cleaning
- Sensor is using PT-100
- BL-720D series have wheels can move easily

## **S**pecifications

| Model No.                   | BL-720D            |             | BL-710D            |             |
|-----------------------------|--------------------|-------------|--------------------|-------------|
| Model                       | BL-720D-0          | BL-720D-20  | BL-710D-0          | BL-710D-20  |
| Temp. Range                 | 0°C~100°C          | -20°C~100°C | 0°C~100°C          | -20°C~100°C |
| Temp. Accuracy              | ±0.1℃              |             |                    |             |
| Temp. Control               | PID                |             |                    |             |
| Temp. Sensor                | PT-100 Ω           |             |                    |             |
| Temp. Display               | LED                |             |                    |             |
| Volume                      | 20 L               |             | 10 L               |             |
| Refrigerator                | 1/2 HP             | 3/4 HP      | 1/6 HP             | 1/4 HP      |
| Circulation Pump            | 10 L / min         |             |                    |             |
| Heater                      | 1600 W             |             | 1200 W             |             |
| Bath Opening                | 300 x 210 mm       |             | 200 x 150 mm       |             |
| Inside Dimension<br>(WxDxH) | 300 x 360 x 180 mm |             | 200 x 300 x 150 mm |             |
| Ouside Dimension<br>(WxDxH) | 420 x 480 x 800 mm |             | 300 x 400 x 680 mm |             |
| Weight                      | 50 kg              |             | 30 kg              |             |