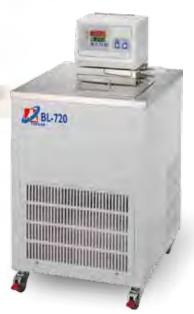

## **F**eatures

- Circulator to unify temprature inside
- Accurate temperature control with protector
- PID controlled speed and temperature with LED digital display
- Compressor will be delayed to start working if power cut
- Using environmental protection cold-media R134a
- Made with SUS 304 stainless steel body with powder coating
- Pump of pressurize sold separately for your option
- Fitted with device for exterior circulator and drainage stopcock for easy cleaning
- Sensor is using PT-100
- BL-720D series have wheels can move easily

▲ Y-K-BL

▲ BL-720D

Power Voltage: 110V/220V 50Hz/60Hz

## **S**pecifications

| Model No.                   | BL-720D            |             | BL-710D            |             |
|-----------------------------|--------------------|-------------|--------------------|-------------|
| Model                       | BL-720D-0          | BL-720D-20  | BL-710D-0          | BL-710D-20  |
| Temp. Range                 | 0°C~100°C          | -20°C~100°C | 0°C~100°C          | -20°C~100°C |
| Temp. Accuracy              | ±0.1℃              |             |                    |             |
| Temp. Control               | PID                |             |                    |             |
| Temp. Sensor                | PT-100 Ω           |             |                    |             |
| Temp. Display               | LED                |             |                    |             |
| Volume                      | 20 L               |             | 10 L               |             |
| Refrigerator                | 1/2 HP             | 3/4 HP      | 1/6 HP             | 1/4 HP      |
| Circulation Pump            | 10 L / min         |             |                    |             |
| Heater                      | 1600 W             |             | 1200 W             |             |
| Bath Opening                | 300 x 210 mm       |             | 200 x 150 mm       |             |
| Inside Dimension<br>(WxDxH) | 300 x 360 x 180 mm |             | 200 x 300 x 150 mm |             |
| Ouside Dimension<br>(WxDxH) | 420 x 480 x 800 mm |             | 300 x 400 x 680 mm |             |
| Weight                      | 50 kg              |             | 30 kg              |             |